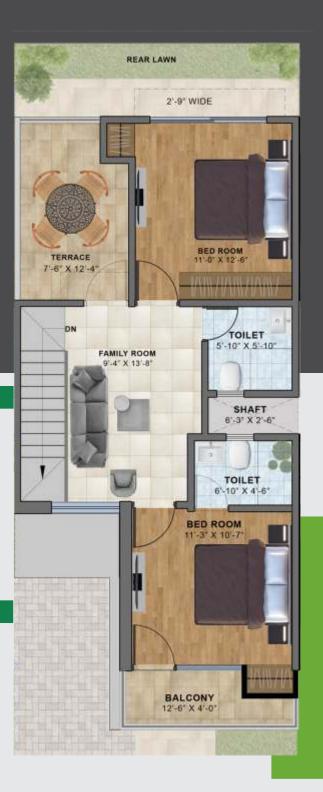

#### **VILLA FLOOR PLAN**

#### **FIRST FLOOR**

1 Bedroom : 11'-0" x 12'-6" 1 Bedroom : 11'-3" x 10'-7" 1 Family Room : 9'-4" x 13'-8" 1 Balcony : 12'-6" x 4'-0" 1 Toilet : 5'-10" x 5'-10" 2 Toilet : 6'-10" x 4'-6" 1 Terrace : 7'-6" x 12'-4"