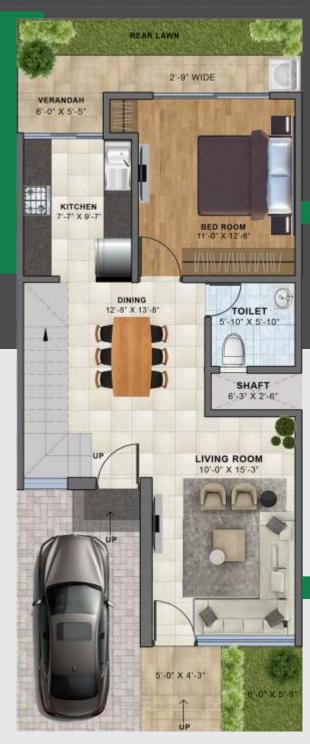

#### **VILLA FLOOR PLAN**

#### **GROUND FLOOR**

1 Bedroom : 11'-0" x 12'-6" 1 Kitchen : 7'-7" x 9'-7" 1 Dining Room : 12'-8" x 13'-8" 1 Living Room : 10'-0" x 15'-3" 1 Verandah : 6'-0" x 5'-5" 1 Toilet : 5'-10" x 5'-10"